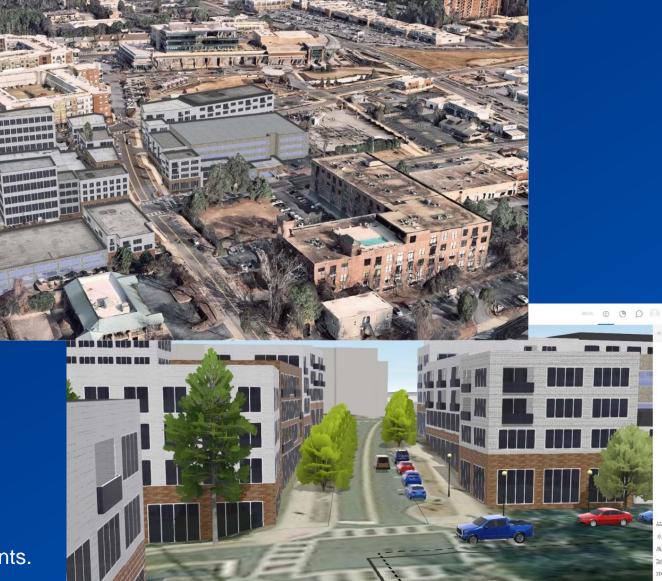

## Applying GIS to Housing Mandates Riverside, CA

- Demands from state for 18,000 new housing units.
- Used GIS and AI to create and test multiple development scenarios.