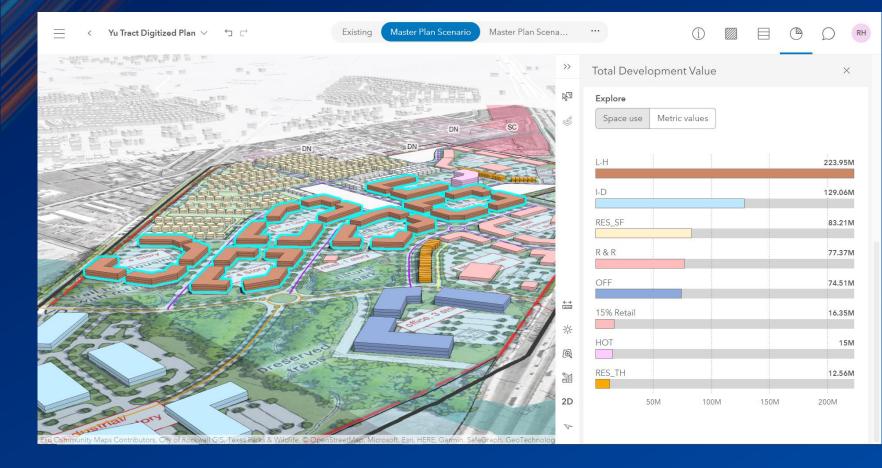

# Applying GIS to Fiscal Analysis

|                                  | j         |          |           | ٩    | Ω | RH             |
|----------------------------------|-----------|----------|-----------|------|---|----------------|
| Study area                       |           |          |           |      | Ø | $\overline{+}$ |
| Developed Cost of Ser<br>677,913 | vice      |          |           |      |   |                |
| Total Road Mile Cost<br>31.37M   |           |          |           |      |   |                |
| Total Development Val            | lue       |          |           |      |   |                |
| Total City All Revenue           |           |          |           |      |   |                |
| Annual Lane Mile Cost            | + Total [ | Develope | ed Area ( | Cost |   |                |

- Development of an interior unused 270-acre tract.
- Demonstrating fiscal analysis of proposed developments.