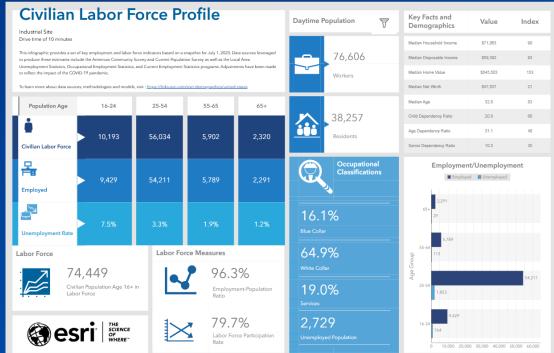

# Applying GIS to Fiscal Analysis

|                                  | j         |          |           | ٩    | Ω | RH             |
|----------------------------------|-----------|----------|-----------|------|---|----------------|
| Study area                       |           |          |           |      | Ø | $\overline{+}$ |
| Developed Cost of Ser<br>677,913 | vice      |          |           |      |   |                |
| Total Road Mile Cost<br>31.37M   |           |          |           |      |   |                |
| Total Development Val            | lue       |          |           |      |   |                |
| Total City All Revenue           |           |          |           |      |   |                |
| Annual Lane Mile Cost            | + Total [ | Develope | ed Area ( | Cost |   |                |

- Development of an interior unused 270-acre tract.
- Demonstrating fiscal analysis of proposed developments.