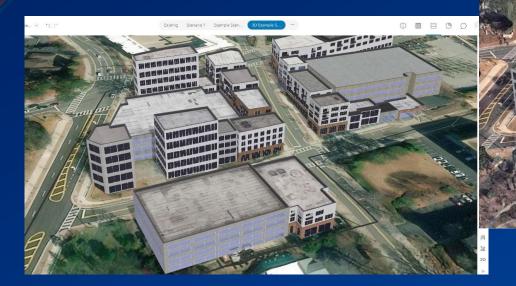

## Applying GIS to Affordable Housing Rocky Mount, NC

- Used GIS to conduct site suitability analysis
- Designed affordable housing communities in multiple locations.