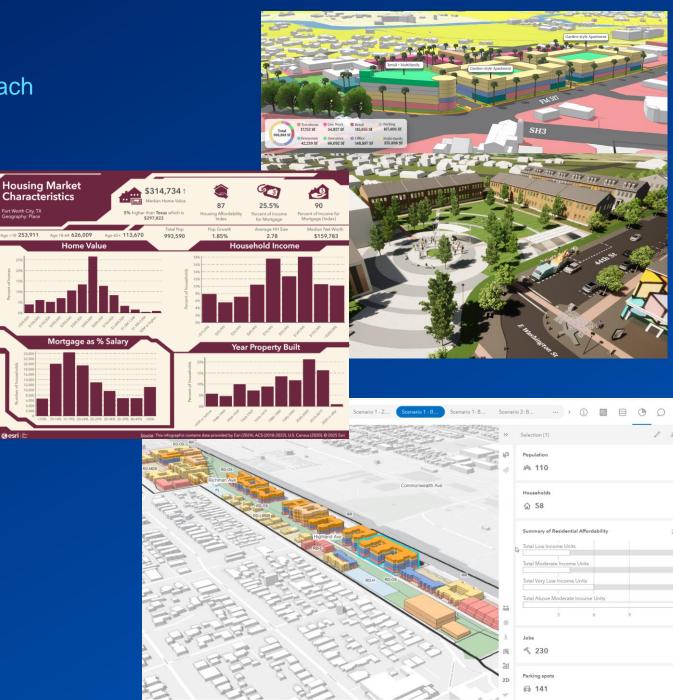

# Applying GIS to Fiscal Analysis

|                                  | j         |          |           | ٩    | Ω | RH             |
|----------------------------------|-----------|----------|-----------|------|---|----------------|
| Study area                       |           |          |           |      | Ø | $\overline{+}$ |
| Developed Cost of Ser<br>677,913 | vice      |          |           |      |   |                |
| Total Road Mile Cost<br>31.37M   |           |          |           |      |   |                |
| Total Development Val            | lue       |          |           |      |   |                |
| Total City All Revenue           |           |          |           |      |   |                |
| Annual Lane Mile Cost            | + Total [ | Develope | ed Area ( | Cost |   |                |

- Development of an interior unused 270-acre tract.
- Demonstrating fiscal analysis of proposed developments.

# Gameplan for EDDs

Requiring collaboration and a data-driven approach

- Know that GIS is more than site selection
- Integral part of CEDS
- Understand constraints and/or opportunities of your zoning ordinance(s).
- Quantify and qualify proposed economic developments and the impact they can have short and long-term.
- Leverage scenario planning to coordinate with developers, site selectors, administrators, etc.