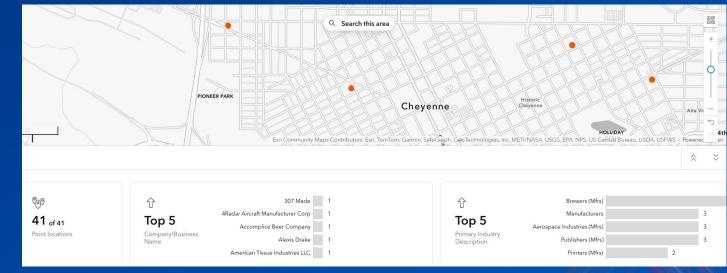

## Applying GIS to Affordable Housing Rocky Mount, NC

- Used GIS to conduct site suitability analysis
- Designed affordable housing communities in multiple locations.

## Applying GIS to Housing Mandates Riverside, CA

- Demands from state for 18,000 new housing units.
- Used GIS and AI to create and test multiple development scenarios.