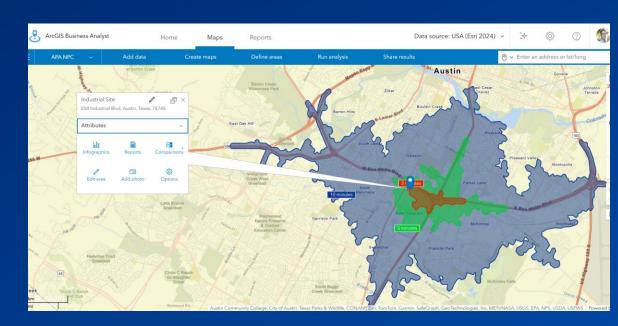

# Applying GIS to Fiscal Analysis

|                                  | j         |          |           | ٩    | Ω | RH             |
|----------------------------------|-----------|----------|-----------|------|---|----------------|
| Study area                       |           |          |           |      | Ø | $\overline{+}$ |
| Developed Cost of Ser<br>677,913 | vice      |          |           |      |   |                |
| Total Road Mile Cost<br>31.37M   |           |          |           |      |   |                |
| Total Development Val            | lue       |          |           |      |   |                |
| Total City All Revenue           |           |          |           |      |   |                |
| Annual Lane Mile Cost            | + Total [ | Develope | ed Area ( | Cost |   |                |

- Development of an interior unused 270-acre tract.
- Demonstrating fiscal analysis of proposed developments.