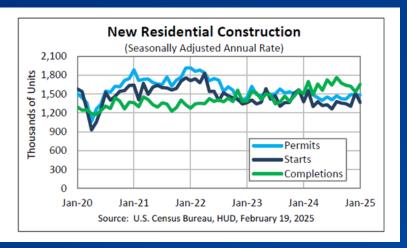

# Housing in the U.S.

Low Production Rates & Anemic Pipelines

| NEW RESIDI               | TION             |
|--------------------------|------------------|
| <b>Building Permits:</b> | 1,483,000        |
| Housing Starts:          | 1,366,000        |
| Housing Completions:     | 1,651,000        |
| Next Release: Ma         | rch 18, 2025     |
| Seesanally Adjusted An   | aval Data (CAAD) |

Seasonally Adjusted Annual Rate (SAAR) Source: U.S. Census Bureau, HUD, February 19, 2025