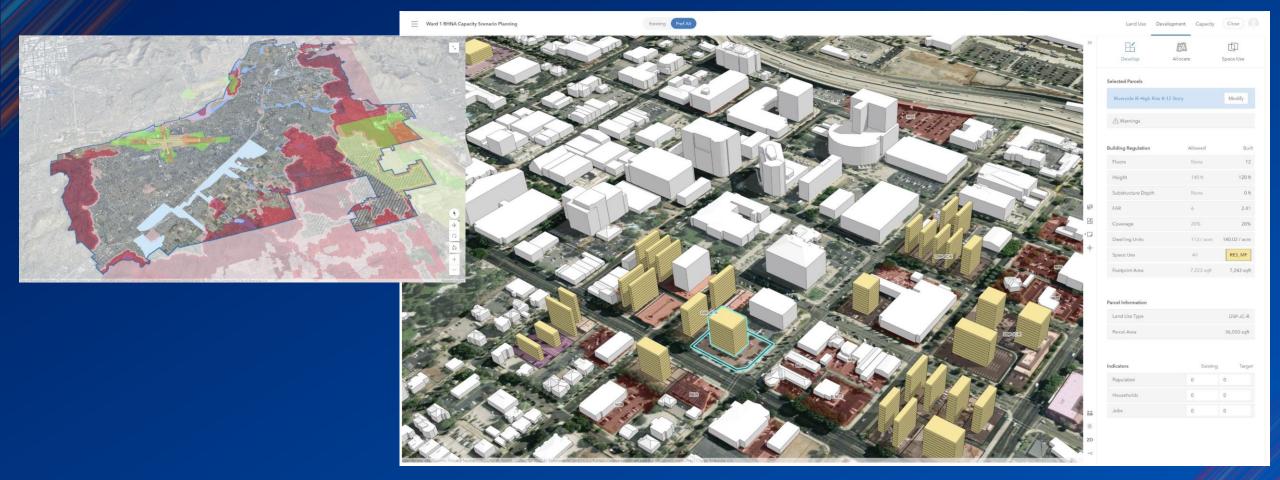

## Applying GIS to Housing Mandates Riverside, CA

- Demands from state for 18,000 new housing units.
- Used GIS and AI to create and test multiple development scenarios.