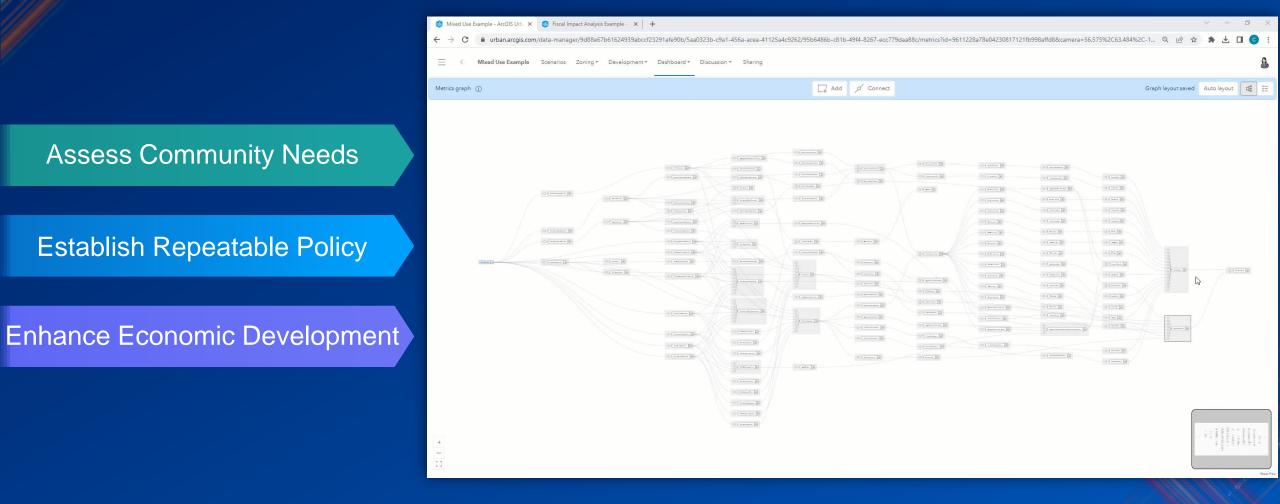

# Applying GIS to Fiscal Analysis

|                                  | j         |          |           | ٩    | Ω | RH             |
|----------------------------------|-----------|----------|-----------|------|---|----------------|
| Study area                       |           |          |           |      | Ø | $\overline{+}$ |
| Developed Cost of Ser<br>677,913 | vice      |          |           |      |   |                |
| Total Road Mile Cost<br>31.37M   |           |          |           |      |   |                |
| Total Development Val            | lue       |          |           |      |   |                |
| Total City All Revenue           |           |          |           |      |   |                |
| Annual Lane Mile Cost            | + Total [ | Develope | ed Area ( | Cost |   |                |

- Development of an interior unused 270-acre tract.
- Demonstrating fiscal analysis of proposed developments.