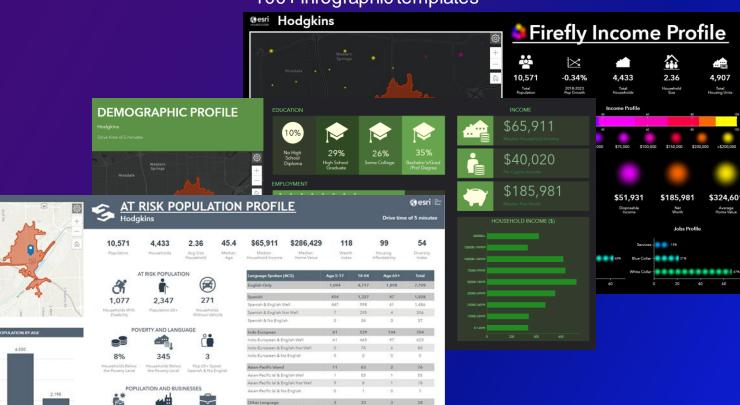

# Reports & Infographics | Share Market Insights

- Create and export reports
- Generate presentation-ready infographics
- Include your own data
- Customize to meet your needs

### Ready-to-use reports

14,293

737

12,513