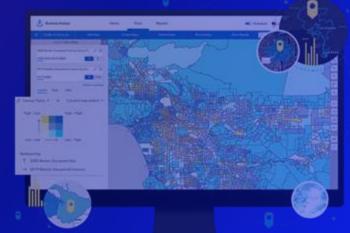

# ArcGIS Business Analyst Make Informed and Sustainable Decisions

Evaluate Locations

Understand Customers

Analyze Markets

# ArcGIS Business Analyst | A Location-Based Market Intelligence System