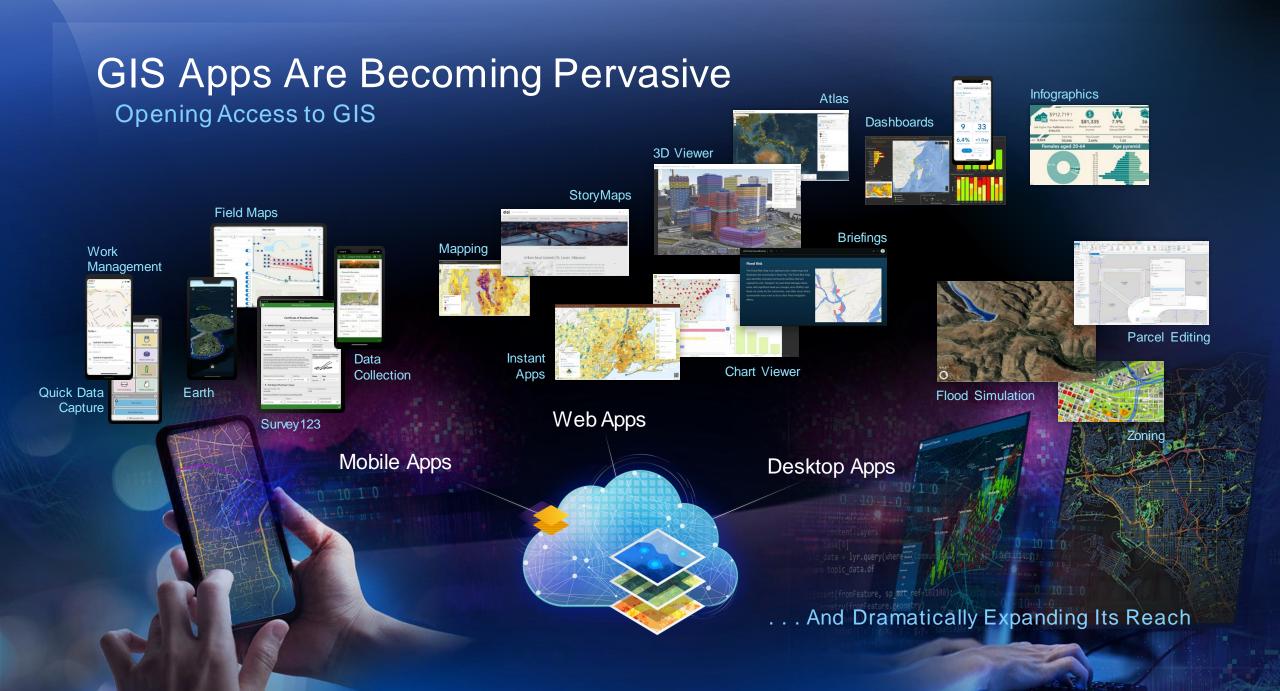

# ArcGIS Solutions Ready-to-Use ArcGIS Configurations

### **Preconfigured**

Tools **Data Models** Workflows Apps Maps Add-Ins Initiatives Dashboards

Fully Supported

Included with ArcGIS

My Neighborhood Services

**Public Parking** 

### Industries

- Local Government
- Land Records
- Public Works
- · Emergency Management
- Utilities / Network Management
- · Planning and Development
- Natural Resources
- Transportation
- Defense
- Public Safety
- Telecommunications
- Conservation
- Elections
- Health & Human Services

51 254 • Extensive (150+) Easy to Deploy

**Curbside Management** 

Performance Management

Land Use Inquiry

Leveraged Heavily by Partners