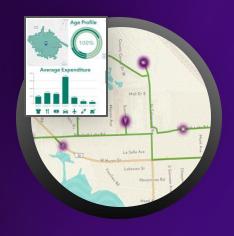

# Demographic Data | Understand Customers & Markets

Demographics

Consumer Spending

Market Segmentation

Market Potential

Points of Interest

Business Summaries

Traffic\*

Crime\*

\* Via ArcGIS Online only