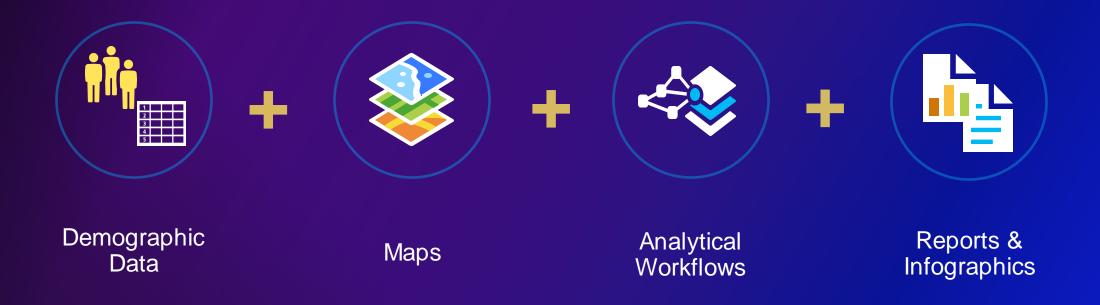

# ArcGIS Business Analyst Four Key Components

# Demographic Data | Understand Customers & Markets

Demographics

Consumer Spending

Market Segmentation

Market Potential

Points of Interest

Business Summaries

Traffic\*

# Maps | Easily Evaluate Locations

- Find areas that meet your weighted criteria
- Locate opportunities
- Understand demand & competition

# Analytical Workflows | Gain Location-Based Market Intelligence

- Measure potential demand
- Find the ideal locations
- **Territory Design** Optimize market presence to meet demand Site Selection Sales Potential

# Reports & Infographics | Share Market Insights

- Create and export reports
- Generate presentation-ready infographics
- Include your own data
- Customize to meet your needs