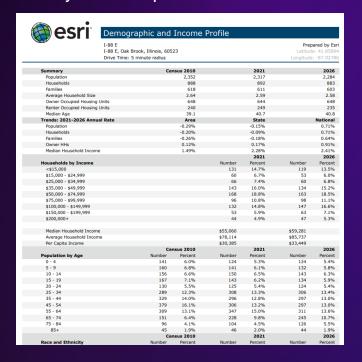

# Reports & Infographics | Share Market Insights

- Create and export reports
- Generate presentation-ready infographics
- Include your own data
- Customize to meet your needs

### Ready-to-use reports

14,293

737

12,513