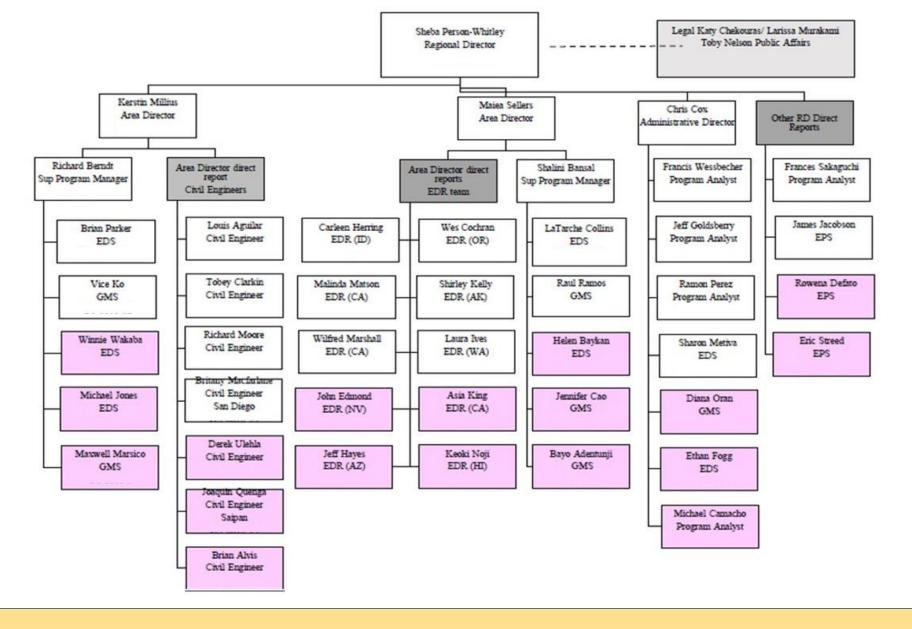

#### **EDA Seattle EDD Regional Roundtable**

March 23 - 24, 2023 Seattle, WA



## EDA Seattle Regional Office "State of the Region" Report



Getting America Back to Work!









#### Where We've Been



## EDA'S IMPACT IN ALASKA FY2022

32 Projects \$103.8M EDA Funding \$126.7M Total Project Cost

#### **EXPECTED IMPACT**

ACCORDING TO GRANTEE ESTIMATES

2,679

Jobs Created or Saved

\$324.1M Private Investment

## EDA'S IMPACT IN ARIZONA FY2022

18 Projects \$29.5M EDA Funding

\$32.1M Total Project Cost

#### **EXPECTED IMPACT**

ACCORDING TO GRANTEE ESTIMATES

8,657
Jobs Created or Saved

\$34.6M Private Investment

## EDA'S IMPACT IN CALIFORNIA FY2022

56 Projects \$238.5M EDA Funding \$285.4M Total Project Cost

#### **EXPECTED IMPACT**

ACCORDING TO GRANTEE ESTIMATES

8,176
Jobs Created or Saved

\$991.8M Private Investment

## EDA'S IMPACT IN IDAHO FY2022

19 Projects \$35.2M EDA Funding

\$45.7M
Total Project Cost

#### EXPECTED IMPACT

**ACCORDING TO