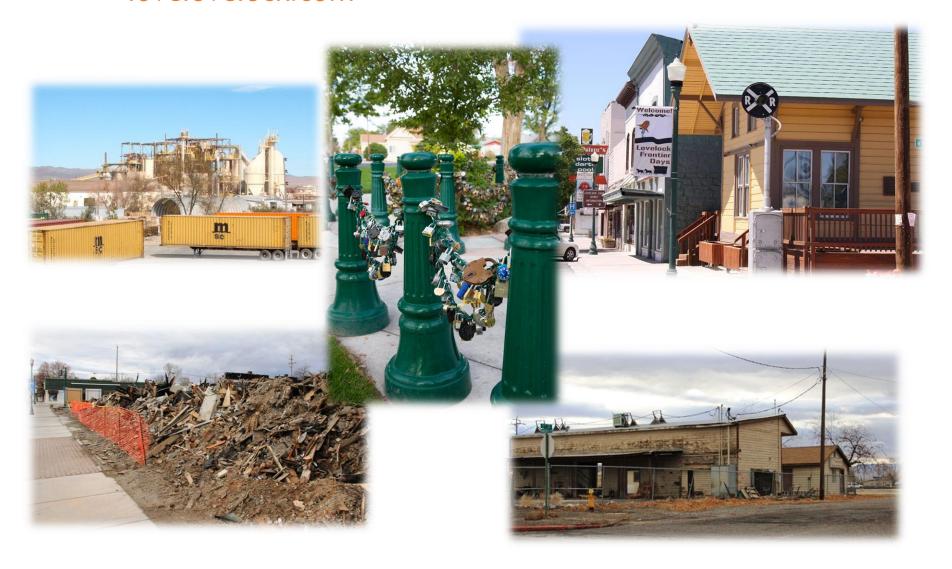

### Lovelock Pershing Brownfields Initiative

lovelovelock.com

- The U.S. Environmental Protection Agency (EPA) grants money to assess and clear properties, known as "Brownfields," that are planned for reuse or redevelopment. Known as a Brownfields Coalition Assessment Grant
- Brownfields sites can include properties that are vacant, or are abandoned or underutilized sites that may suffer from real or perceived contamination.
- Developing a reuse plan was part of the EPA grant workplan
- The Brownfields Initiative is a key element of the Pershing County Economic Development Strategic and Revitalization Plan which includes reuse planning for high priority sites, develop downtown/gateway revitalization strategies and conduct community involvement activities.
- The Brownfields program gives a community the opportunity to find the best path toward healthier places to live, work and play; along with jobs and new economic opportunities. The outreach was developed so that residents can help create that path.

## Community response:

The responses revealed that there were universal elements sought for the downtown Lovelock core; visions that would be shared by nearly home town Main Street in America:

- Things to Do/Entertainment
- Retaining historical values (Courthouse/Depot connection)
- Create Cultural and Event Spaces
- Appearance (vacant bldgs. facades, cleanliness, burn site)
- Appeal to younger generation
- Retail/Restaurants
- Mixed use residential