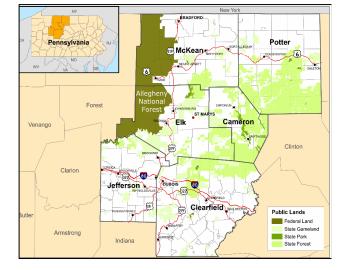

#### WHAT IS THE NORTH CENTRAL REGION?

We serve six counties in North Central Pennsylvania, including Cameron, Clearfield, Elk, Jefferson, McKean and Potter. That being the case, we have strong partnerships with regional entities across Pennsylvania and the U.S. to ensure our staff are primed in best practice and that our counties receive maximum representation.