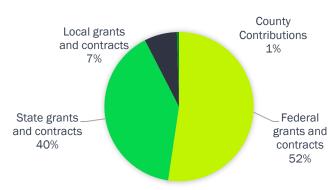

# HOW IS NORTH CENTRAL FUNDED?

Through a variety of state and federal grants in addition to local contributions paid from the six-county region we serve, North Central is able to maintain operations from our home base of Ridgway, PA.