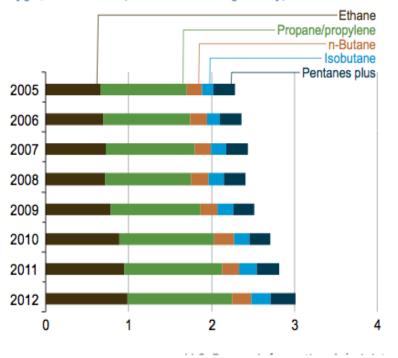

# Growth Of Natural Gas Fuels Dramatic Economic Opportunities

Figure 39. U.S. production of natural gas liquids by type, 2005-2012 (million barrels per day)

Figure 40. U.S. imports and exports of propane/ propylene, 2005-2012 (million barrels per day)