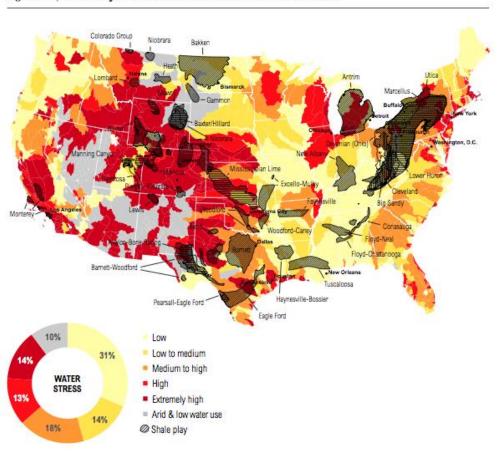

### Stress on Water Supplies from Shale Production

Figure A11 | Shale Plays and Baseline Water Stress in the United States