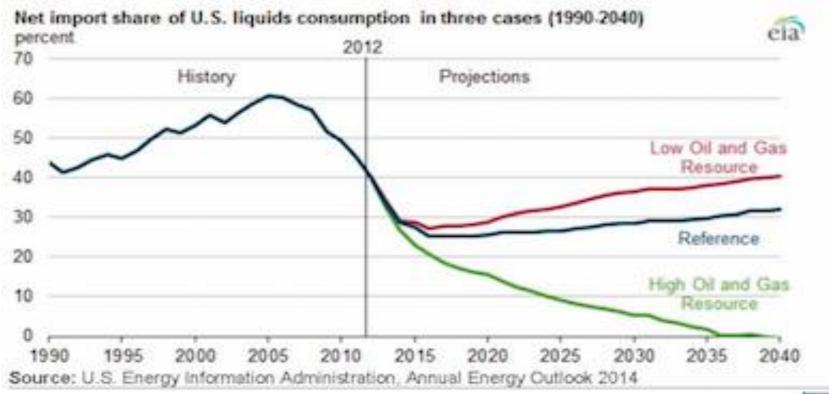

## Domestic Energy Growth Provides Economic Options with Planning

Tight oil-driven production growth reduces need for U.S. oil imports