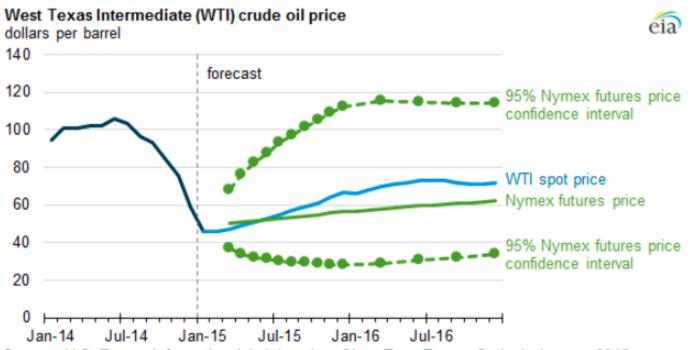

#### What the Future Holds--Oil Price Forecast

**Source:** U.S. Energy Information Administration, *Short-Term Energy Outlook*, January 2015 **Note:** Confidence interval derived from options market information for the five trading days ending Jan. 8, 2015. Intervals not calculated for months with sparse trading in near-the-money options contracts.