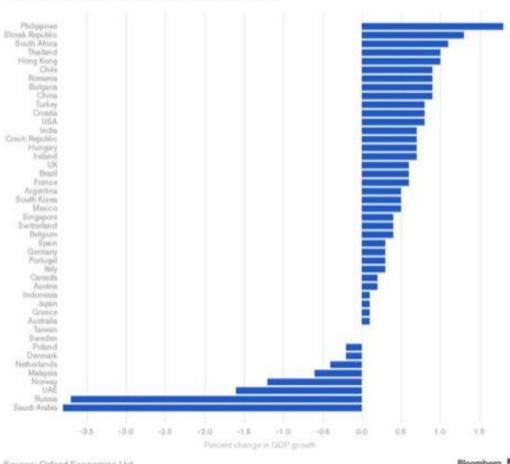

,910         1.1%         1,005,067         251,267 |

<sup>&</sup>lt;sup>1</sup> Excludes U.S. operations of CN and Canadian Pacific.

Association of American Railroads

<sup>&</sup>lt;sup>2</sup> Average per week figures may not sum to totals as a result of independent rounding.

### Growth of Oil by Rail



**Source:** U.S. Energy Information Administration, based on Association of American Railroads **Note:** Values in graph represent monthly averages of weekly rail carloadings.



### Stress on Water Supplies from Shale Production

Figure A11 | Shale Plays and Baseline Water Stress in the United States





### Growth in Employment

Percent change in employment, oil and natural gas industry and all private sector employment percent change from 2007





### The World With \$40 Oil





Source: Oxford Economics Ltd.

Bloomberg 🗒





#### What the Future Holds--Oil Price Forecast



**Source:** U.S. Energy Information Administration, *Short-Term Energy Outlook*, January 2015 **Note:** Confidence interval derived from options market information for the five trading days ending Jan. 8, 2015. Intervals not calculated for months with sparse trading in near-the-money options contracts.

### Energy Imports At Lowest Level in 30 Years