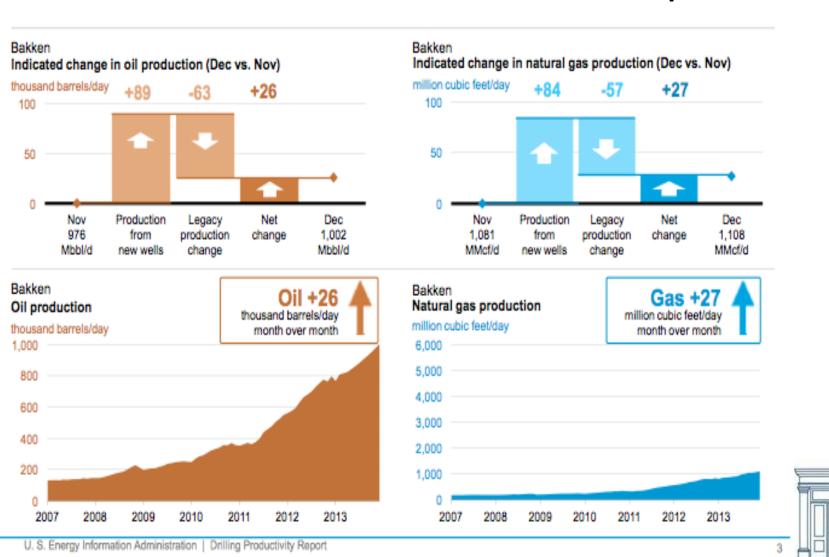

### Boom without Bust: Breaking the Cycle to Encourage Long-term Prosperity and Opportunity





### Top Producing Oil and Gas Formations



#### Shale Gas Largest Supply Source

Shale gas provides the largest source of growth in U.S. natural gas supply

Figure 91. Natural gas production by source, 1990-2040 (trillion cubic feet)





### Bakken Shale Hits Million Bpd



## Domestic Energy Growth Provides Economic Options with Planning

Tight oil-driven production growth reduces need for U.S. oil imports





### Shale Oil Production Projected to Decline Over Time

Tight oil formations account for a significant portion of total U.S. production

Figure 97. Total U.S. tight oil production by geologic formation, 2008-2040 (million barrels per day)



# Growth Of Natural Gas Fuels Dramatic Economic Opportunities

Figure 39. U.S. production of natural gas liquids by type, 2005-2012 (million barrels per day)



Figure 40. U.S. imports and exports of propane/ propylene, 2005-2012 (million barrels per day)





## Oil Boom Places Unique Stress on Communities and Infrastructure



## Transportation Infrastructure Cannot Keep Up with Demand

U.S. Rail Traffic<sup>