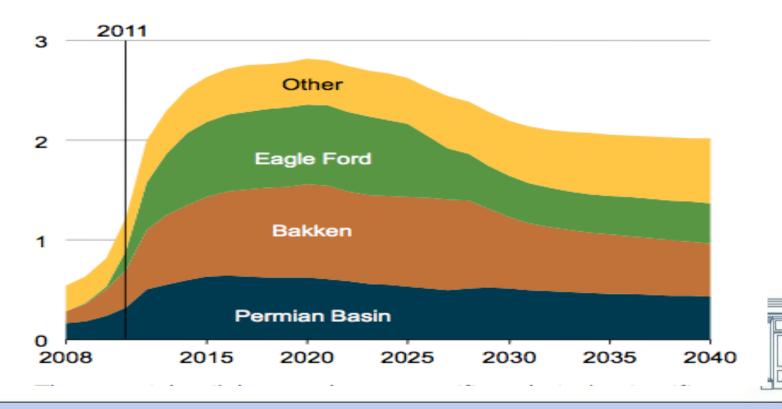

### Shale Oil Production Projected to Decline Over Time

Tight oil formations account for a significant portion of total U.S. production

Figure 97. Total U.S. tight oil production by geologic formation, 2008-2040 (million barrels per day)