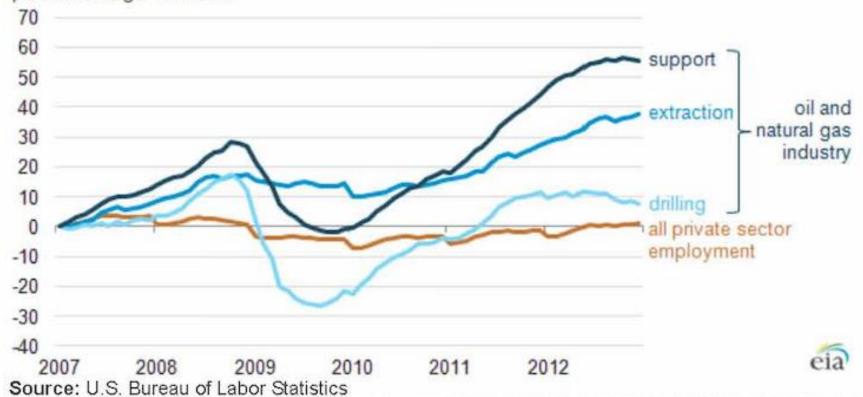

### Growth in Employment

Percent change in employment, oil and natural gas industry and all private sector employment percent change from 2007