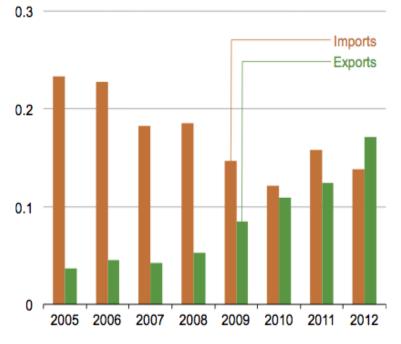

# Growth Of Natural Gas Fuels Dramatic Economic Opportunities

Figure 39. U.S. production of natural gas liquids by type, 2005-2012 (million barrels per day)

Figure 40. U.S. imports and exports of propane/ propylene, 2005-2012 (million barrels per day)