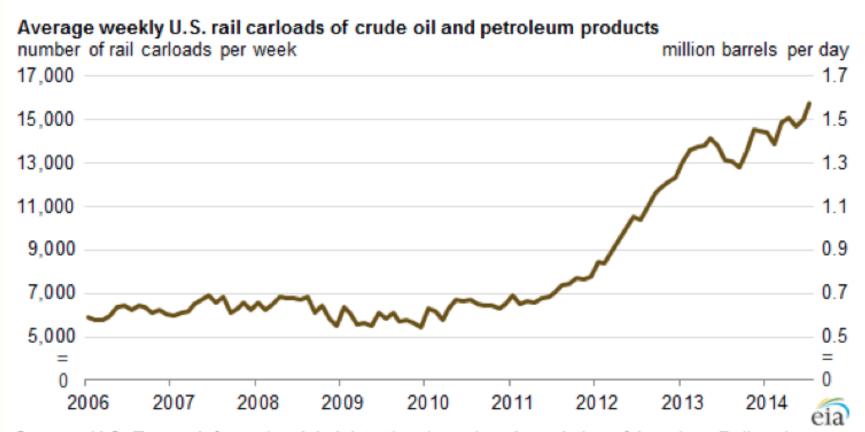

### Growth of Oil by Rail

**Source:** U.S. Energy Information Administration, based on Association of American Railroads **Note:** Values in graph represent monthly averages of weekly rail carloadings.