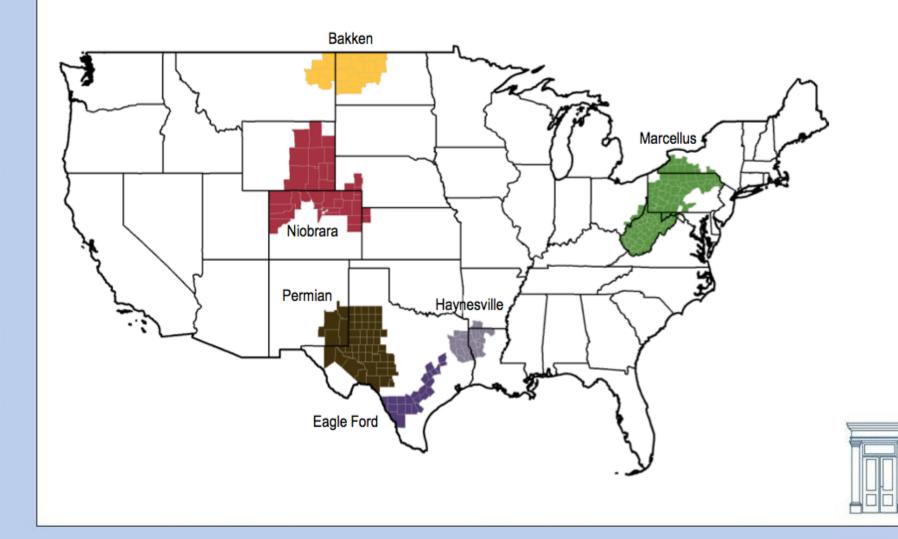

#### Shale Gas Largest Supply Source

Shale gas provides the largest source of growth in U.S. natural gas supply

Figure 91. Natural gas production by source, 1990-2040 (trillion cubic feet)