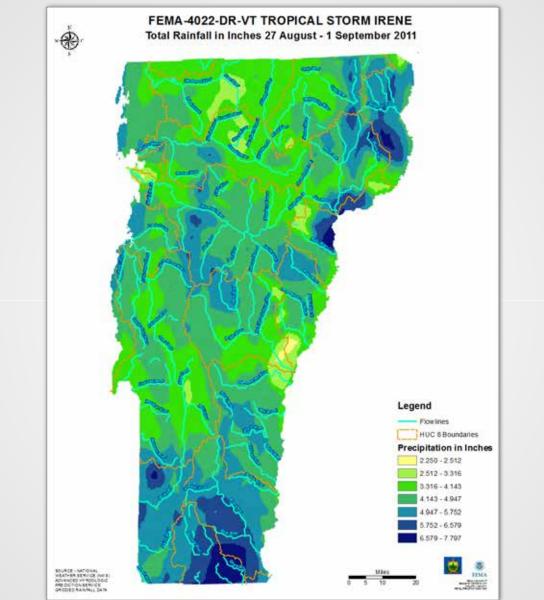

ey

e Valley's till farms. This included by Meg

Credits: (Top) Bishard Anson, Coursey of the State of Vermont; (Bistoni) Lans Gonge & Mondfeld Helpflight.

Capsion (Cladesius from You July): Desmouve Welligfield, Vermont: Mondfeld Trees Half, Road damage in Woolpfield,

Homand from Half, Road damage in Woolpfield.

Vermont Downtown Action Team Report August 1, 2014

Warren, Vermont

Planning for Flood Recovery & Long-Term Resilience in Vermont: Smart Growth Approaches for Disaster-Resilient Communities www.epa.gov/smartgrowth