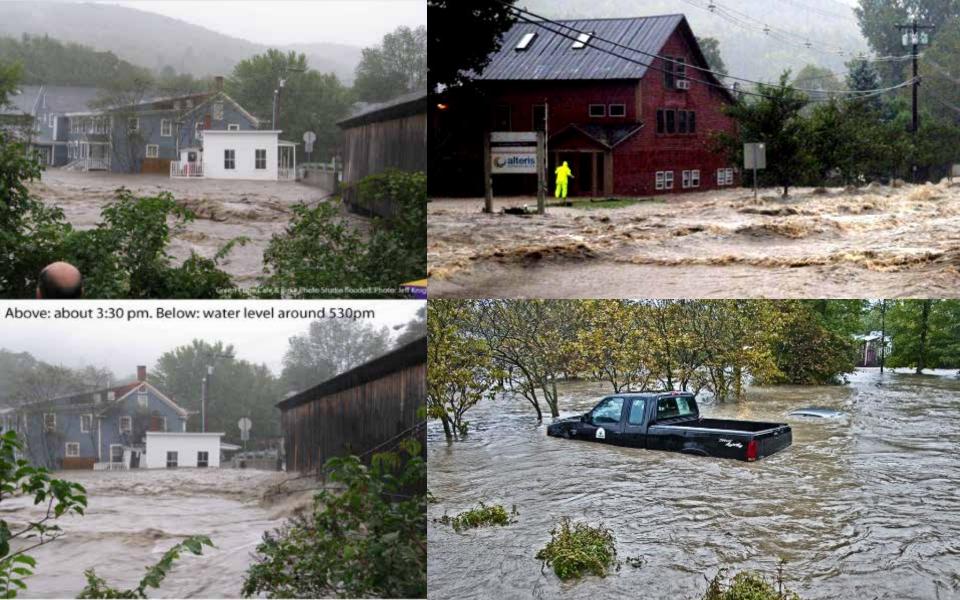

ey

e Valley's till farms. This included by Meg

Credits: (Top) Bishard Anson, Coursey of the State of Vermont; (Bistoni) Lans Gonge & Mondfeld Helpflight.

Capsion (Cladesius from You July): Desmouve Welligfield, Vermont: Mondfeld Trees Half, Road damage in Woolpfield,

Homand from Half, Road damage in Woolpfield.

Vermont Downtown Action Team Report August 1, 2014

Warren, Vermont

Planning for Flood Recovery & Long-Term Resilience in Vermont: Smart Growth Approaches for Disaster-Resilient Communities www.epa.gov/smartgrowth