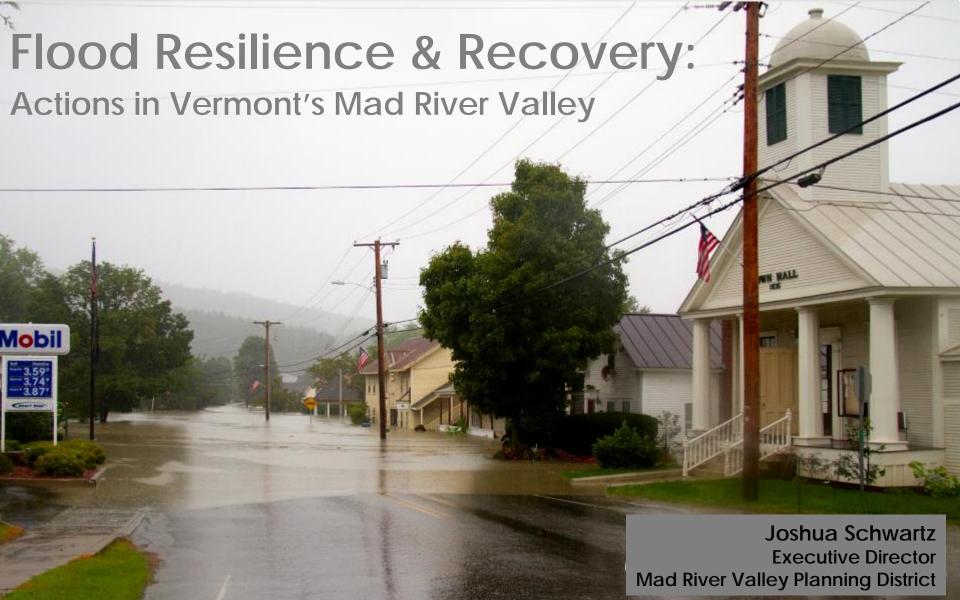

# VERMONT Ife SPRING 1960

MASTER STHESIS & DCTS

Social-Hoological Revitance for Sustainable Development

Master's Program 2012/14 120 ECTS

Exploring pathways to transformations in post-disasterevent communities

A case study on the Mad River Valley, Vermout, USA

Vermont Downtown Action Team Report August 1, 2014

Waitsfield, Vermont

Disaster Recovery and Long-Term Resilience Planning in Vermont.

U.S. EPA Smart Growth Implementation Assistance Project
Policy Memo for the Med River Valley
August 2013

ey

e Valley's till farms. This included by Meg

Credits: (Top) Bishard Anson, Coursey of the State of Vermont; (Bistoni) Lans Gonge & Mondfeld Helpflight.

Capsion (Cladesius from You July): Desmouve Welligfield, Vermont: Mondfeld Trees Half, Road damage in Woolpfield,

Homand from Half, Road damage in Woolpfield.

Vermont Downtown Action Team Report August 1, 2014

Warren, Vermont

Planning for Flood Recovery & Long-Term Resilience in Vermont: Smart Growth Approaches for Disaster-Resilient Communities www.epa.gov/smartgrowth