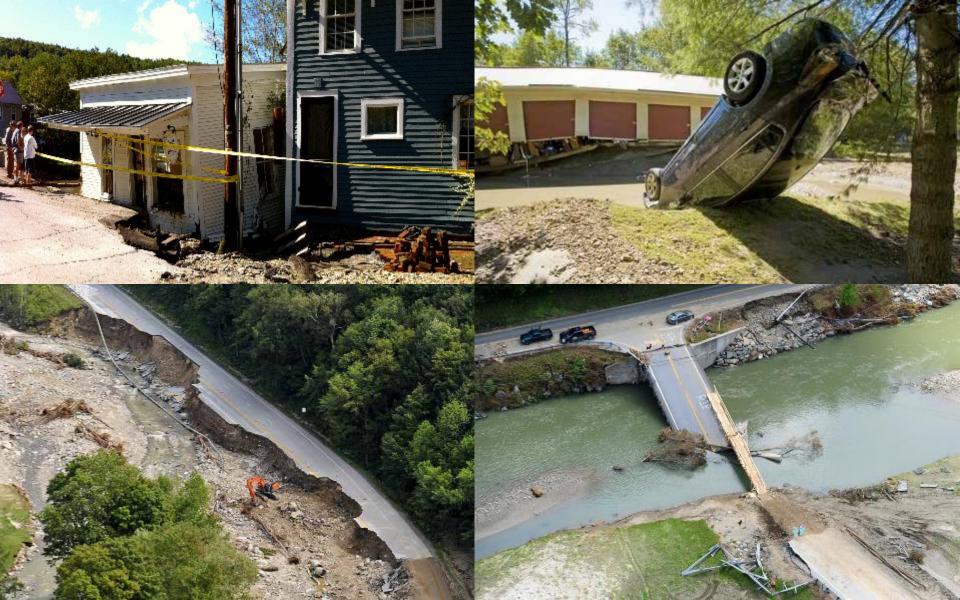

ey

e Valley's till farms. This included by Meg

Credits: (Top) Bishard Anson, Coursey of the State of Vermont; (Bistoni) Lans Gonge & Mondfeld Helpflight.

Capsion (Cladesius from You July): Desmouve Welligfield, Vermont: Mondfeld Trees Half, Road damage in Woolpfield,

Homand from Half, Road damage in Woolpfield.

Vermont Downtown Action Team Report August 1, 2014

Warren, Vermont

Planning for Flood Recovery & Long-Term Resilience in Vermont: Smart Growth Approaches for Disaster-Resilient Communities www.epa.gov/smartgrowth