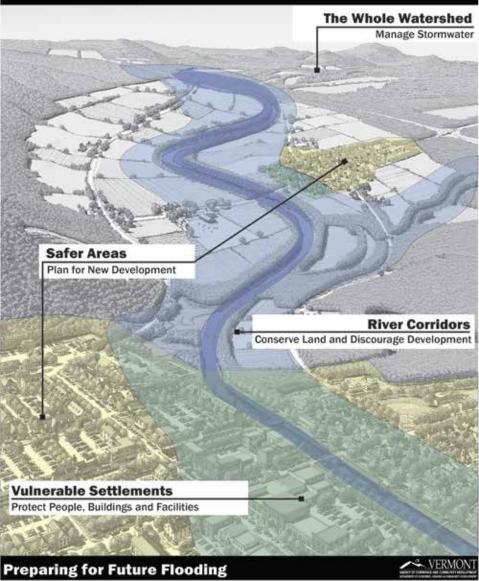

#### The Whole Watershed:

Manage Stormwater (Slow it, Spread it, Sink it)

### The Whole Watershed:

Manage Stormwater (Slow it, Spread it, Sink it)

#### **River Corridors:**

#### Conserve Land & Discourage Development

#### **Vulnerable Settlements:**

Protect People, Buildings & Facilities

## Safer Areas: Plan for New Development

#### **Vulnerable Settlements:**

#### Protect People, Buildings & Facilities