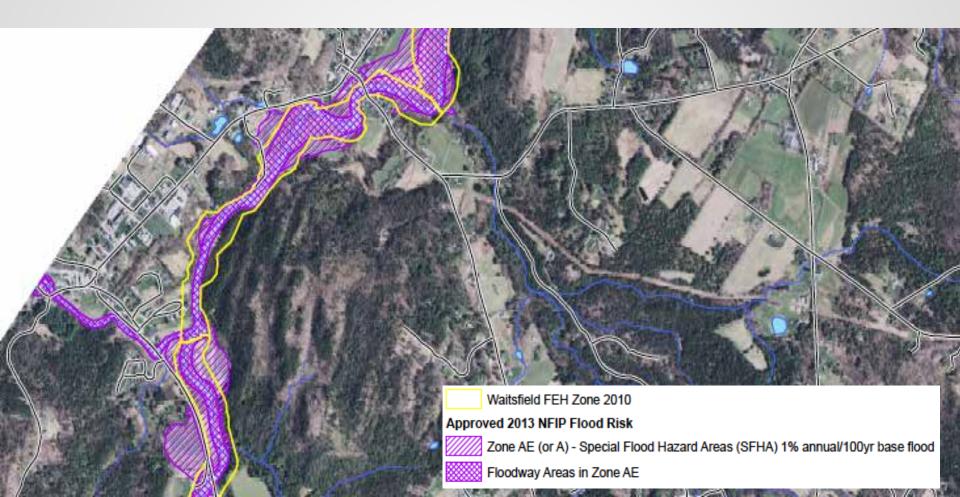

t







Disaster Recovery and Long-Term Resilience Planning in Vermont.

U.S. EPA Smart Growth Implementation Assistance Project
Policy Memo for the Med River Valley
August 2013





ey

e Valley's till farms. This included by Meg



Credits: (Top) Bishard Anson, Coursey of the State of Vermont; (Bistoni) Lans Gonge & Mondfeld Helpflight.

Capsion (Cladesius from You July): Desmouve Welligfield, Vermont: Mondfeld Trees Half, Road damage in Woolpfield,

Homand from Half, Road damage in Woolpfield.



Vermont Downtown Action Team Report August 1, 2014

Warren, Vermont







Planning for Flood Recovery & Long-Term Resilience in Vermont: Smart Growth Approaches for Disaster-Resilient Communities www.epa.gov/smartgrowth

#### **River Corridors:**

#### Conserve Land & Discourage Development



#### **Vulnerable Settlements:**

Protect People, Buildings & Facilities



#### **Vulnerable Settlements:**

Protect People, Buildings & Facilities



## Safer Areas: Plan for New Development



#### **Vulnerable Settlements:**

#### Protect People, Buildings & Facilities

#### Master Development Plan for the Irasville Growth Center A Vision for a New Village

Prepared for:
The Town of Waitsfield, Vermont and the
Mad River Valley Planning District

September 2002





Lamoureux and Dickinson Consulting Engineers, Inc.

Essex Junction, Vermont

The Office of Robert A. White, ASLA Norwich, Vermont

#### The Whole Watershed:

Manage Stormwater (Slow it, Spread it, Sink it)



### The Whole Watershed:

Manage Stormwater (Slow it, Spread it, Sink it)





#### THANK YOU

Joshua Schwartz MRV