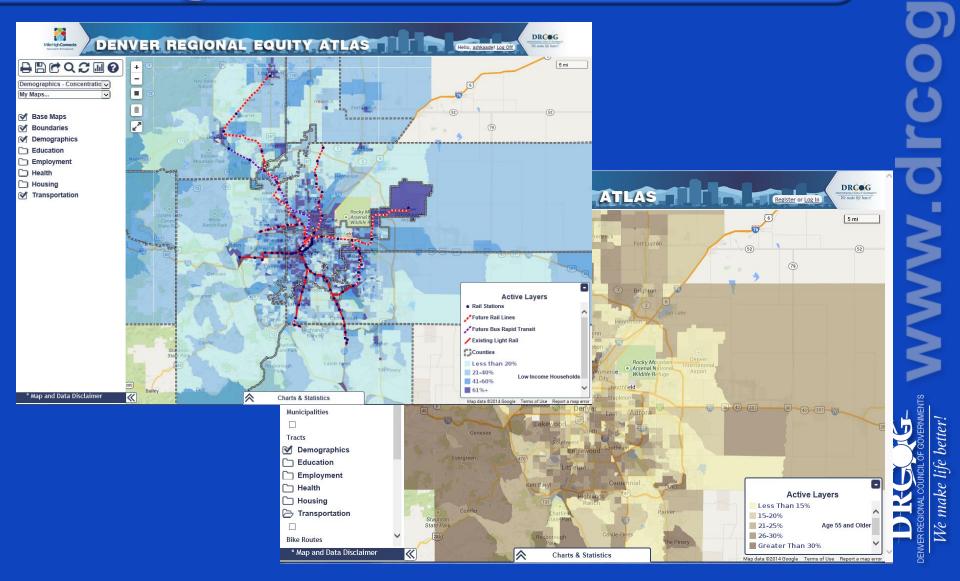

# **Denver Regional Equity Atlas**

An online mapping application for interacting with data in our region

SUSTAINABLE COMMUNITIES INITIATIVE

DENVER REGIONAL COUNCIL OF GOVERNMENTS

# Empowering stakeholders

- Access to information
- Understanding connections
- Making the case

Slide credit: Bill Sadler