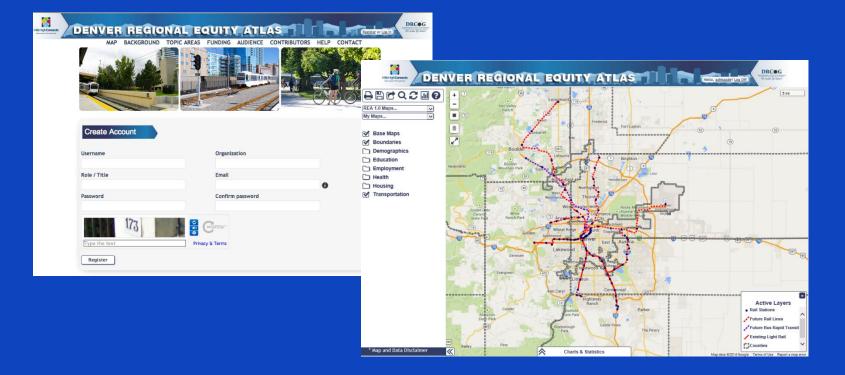

# **Denver Regional Equity Atlas**

An online mapping application for interacting with data in our region

SUSTAINABLE COMMUNITIES INITIATIVE

DENVER REGIONAL COUNCIL OF GOVERNMENTS

#### www.denverregionalequityatlas.org