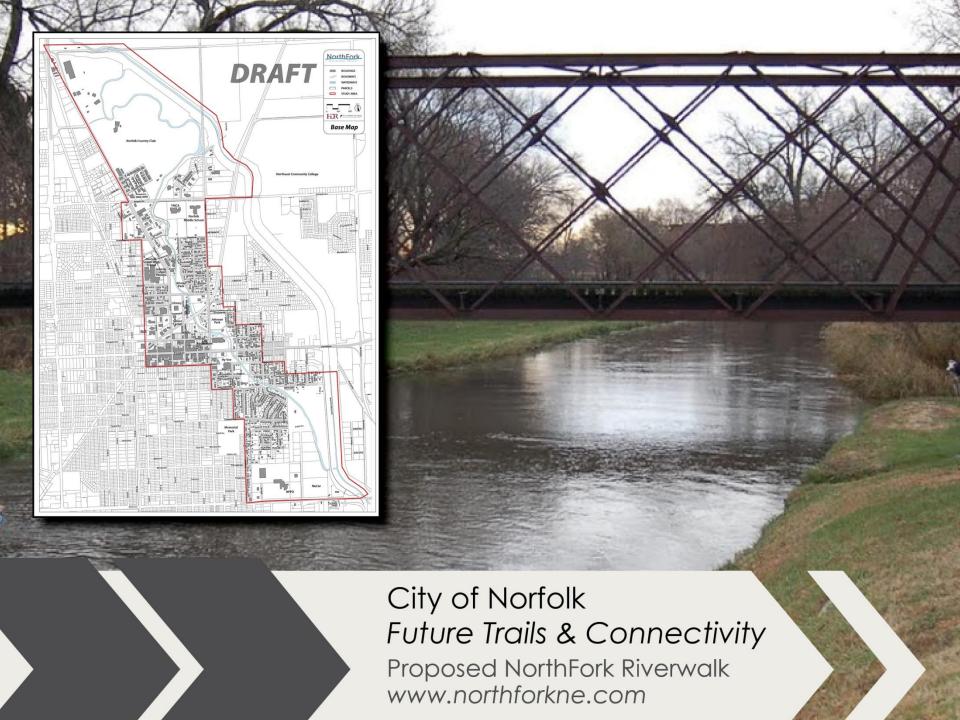

The Regional Blueprint for Sustainability is the result of a local planning process designed to guide the economic growth of an area. The information gathered during the process was then utilized in conjunction with forming the NENEDD CEDS.

## **Committees:**

**Economic Development** 

- Workforce
- Tourism

Education

Environmental

Housing

Transportation



## **Economic Strengths**















## **Economic Opportunities**





Assist with the development of long-range plans











## **Contact Information**

- Northeast Nebraska Economic Development District
- 111 South 1st Street, Norfolk, NE 68701
- **4**02-379-1150
- www.nenedd.org