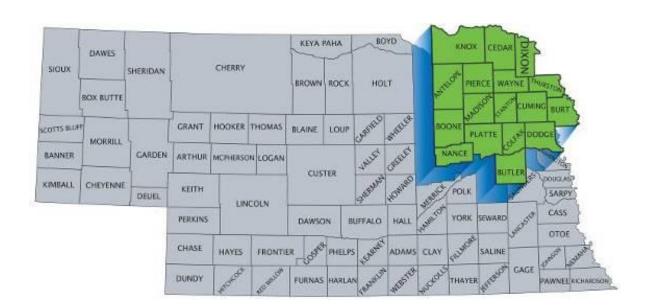

The Regional Blueprint for Sustainability is the result of a local planning process designed to guide the economic growth of an area. The information gathered during the process was then utilized in conjunction with forming the NENEDD CEDS.