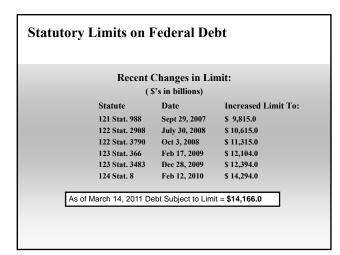

## The National Commission on Fiscal Responsibility: Moment of Truth The Bipartisan Policy Center : Restoring America's Future