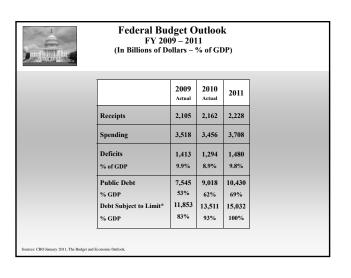

## The National Commission on Fiscal Responsibility: Moment of Truth The Bipartisan Policy Center : Restoring America's Future