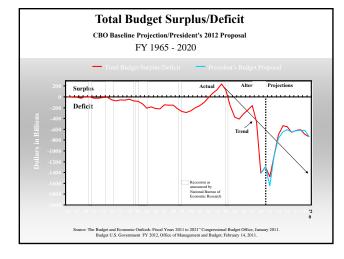

## The National Commission on Fiscal Responsibility: Moment of Truth The Bipartisan Policy Center : Restoring America's Future

## November – December 2010

| POLICY             | The National Commission on Fiscal<br>Responsibility