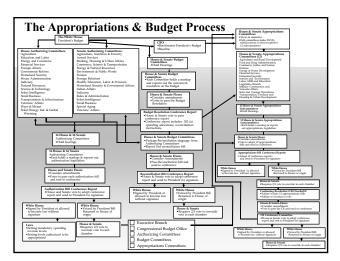

## The National Commission on Fiscal Responsibility: Moment of Truth The Bipartisan Policy Center : Restoring America's Future

## November – December 2010

| POLICY             | The National Commission on Fiscal<br>Responsibility