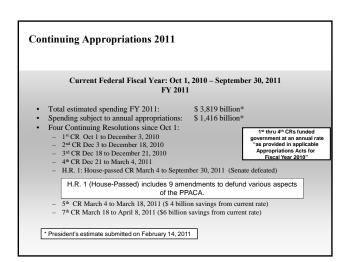

## The National Commission on Fiscal Responsibility: Moment of Truth The Bipartisan Policy Center : Restoring America's Future

## November – December 2010

| POLICY             | The National Commission on Fiscal<br>Responsibility