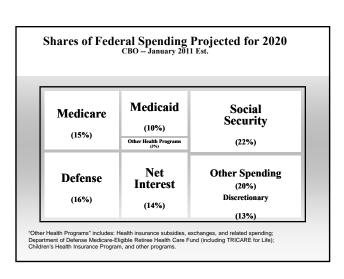

## The National Commission on Fiscal Responsibility: Moment of Truth The Bipartisan Policy Center : Restoring America's Future

## November – December 2010

| POLICY             | The National Commission on Fiscal<br>Responsibility                                                                                                                                                                                                                                                                                                                                                                                                                                                                                                                                                                                                                                                                                                                                                                                                                                                                                                                                                                                                                                                                                                                                                                                                                                                                                                                                                                                                                                                                                                                                                                                                                                                                                                                                                                                                                                                                                                                                                                                                                                                                            | Bipartisan Policy Center Task Force                                                                                                                                                                                                                                                                                                                                                                                                                                                      |
|--------------------|--------------------------------------------------------------------------------------------------------------------------------------------------------------------------------------------------------------------------------------------------------------------------------------------------------------------------------------------------------------------------------------------------------------------------------------------------------------------------------------------------------------------------------------------------------------------------------------------------------------------------------------------------------------------------------------------------------------------------------------------------------------------------------------------------------------------------------------------------------------------------------------------------------------------------------------------------------------------------------------------------------------------------------------------------------------------------------------------------------------------------------------------------------------------------------------------------------------------------------------------------------------------------------------------------------------------------------------------------------------------------------------------------------------------------------------------------------------------------------------------------------------------------------------------------------------------------------------------------------------------------------------------------------------------------------------------------------------------------------------------------------------------------------------------------------------------------------------------------------------------------------------------------------------------------------------------------------------------------------------------------------------------------------------------------------------------------------------------------------------------------------|------------------------------------------------------------------------------------------------------------------------------------------------------------------------------------------------------------------------------------------------------------------------------------------------------------------------------------------------------------------------------------------------------------------------------------------------------------------------------------------|
| Health             | Medicatel Expands managed care for dual clapible.  Institute to reform Raises Medicate premiums Strengthens IP AM Provides illustrative option Converts EIM program from defined-benefit to defined-contribution with support growing (2012), the program of the convertigation of the convert | Medicail Expanh amazed care for dual eligibles<br>luminuses tor reform Medicare permisms.  Raises Medicare permisms. In 2018, transfers Medicare to premism-support model, but<br>maintains traditional Medicare so default option. Limits federal<br>Limit Medicaid growth: end forter anticling payments in Medicaid<br>by decoupling the system.  Limit Medicaid spermasent fix to the SCR mechanism.  Existic us and import us on manufacture and importation of<br>westered between |
| Social<br>Security | Raises retirement ages dowly over time Switches to Chained CPI Includes state and local workers Raises the minimum benefit and creates old age bump Raises the cap on payroll taxes to the 90% level Makes benefit adjustment, protecting the bottom 50% of beneficiaries                                                                                                                                                                                                                                                                                                                                                                                                                                                                                                                                                                                                                                                                                                                                                                                                                                                                                                                                                                                                                                                                                                                                                                                                                                                                                                                                                                                                                                                                                                                                                                                                                                                                                                                                                                                                                                                      | Adjusts benefit formula to account for increases in longevity (but don not raise the reforment age)     Switches to Chianed CPI     Includes state and local workers     Raises the minimum benefit and creates old-age bump     Raises the cap on payroll taxes to the 90% level     Makes a modest benefit adjustment, protecting the bottom 75% of beneficiaries                                                                                                                      |
| Other<br>Spending  | Reforms farm programs Reforms military retirement Reforms civilian retirement Imposes COLA change across government                                                                                                                                                                                                                                                                                                                                                                                                                                                                                                                                                                                                                                                                                                                                                                                                                                                                                                                                                                                                                                                                                                                                                                                                                                                                                                                                                                                                                                                                                                                                                                                                                                                                                                                                                                                                                                                                                                                                                                                                            | Reforms farm programs     Reforms military retirement     Reforms civilian retirement     Imposes COLA change across government                                                                                                                                                                                                                                                                                                                                                          |