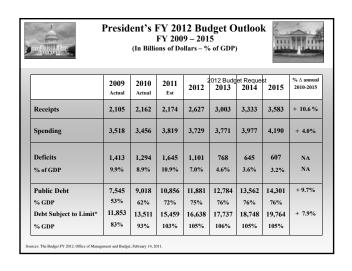

## The National Commission on Fiscal Responsibility: Moment of Truth The Bipartisan Policy Center : Restoring America's Future

## November – December 2010

| POLICY             | The National Commission on Fiscal<br>Responsibility