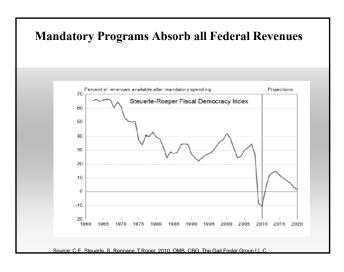

## The National Commission on Fiscal Responsibility: Moment of Truth The Bipartisan Policy Center : Restoring America's Future

## November – December 2010

| POLICY             | The National Commission on Fiscal<br>Responsibility