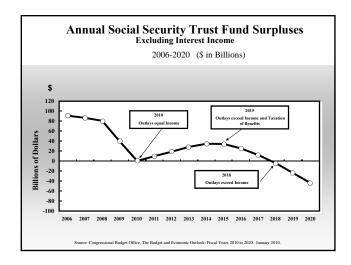

## The National Commission on Fiscal Responsibility: Moment of Truth The Bipartisan Policy Center : Restoring America's Future

## November – December 2010

| POLICY             | The National Commission on Fiscal<br>Responsibility                                                                                                                                                                                                                                                                                                                                                                                                                                                                                                                                                                                                                                                                                                                                                                                                                                                                                                                                                                                                                                                                                                                                                                                                                                                                                                                                                                                                                                                                                                                                                                                                                                                                                                                                                                                                                                                                                                                                                                                                                                                                            | Bipartisan Policy Center Task Force                                                                                                                                                                                                                                                                                                                                                                                                                                                      |
|--------------------|--------------------------------------------------------------------------------------------------------------------------------------------------------------------------------------------------------------------------------------------------------------------------------------------------------------------------------------------------------------------------------------------------------------------------------------------------------------------------------------------------------------------------------------------------------------------------------------------------------------------------------------------------------------------------------------------------------------------------------------------------------------------------------------------------------------------------------------------------------------------------------------------------------------------------------------------------------------------------------------------------------------------------------------------------------------------------------------------------------------------------------------------------------------------------------------------------------------------------------------------------------------------------------------------------------------------------------------------------------------------------------------------------------------------------------------------------------------------------------------------------------------------------------------------------------------------------------------------------------------------------------------------------------------------------------------------------------------------------------------------------------------------------------------------------------------------------------------------------------------------------------------------------------------------------------------------------------------------------------------------------------------------------------------------------------------------------------------------------------------------------------|------------------------------------------------------------------------------------------------------------------------------------------------------------------------------------------------------------------------------------------------------------------------------------------------------------------------------------------------------------------------------------------------------------------------------------------------------------------------------------------|
| Health             | Medicatel Expands managed care for dual clapible.  Institute to reform Raises Medicate premiums Strengthens IP AM Provides illustrative option Converts EIM program from defined-benefit to defined-contribution with support growing (2012), the program of the convertigation of the convert | Medicail Expanh amazed care for dual eligibles<br>luminuses tor reform Medicare permisms.  Raises Medicare permisms. In 2018, transfers Medicare to premism-support model, but<br>maintains traditional Medicare so default option. Limits federal<br>Limit Medicaid growth: end forter anticling payments in Medicaid<br>by decoupling the system.  Limit Medicaid spermasent fix to the SCR mechanism.  Existic us and import us on manufacture and importation of<br>westered between |
| Social<br>Security | Raises retirement ages dowly over time Switches to Chained CPI Includes state and local workers Raises the minimum benefit and creates old age bump Raises the cap on payroll taxes to the 90% level Makes benefit adjustment, protecting the bottom 50% of beneficiaries                                                                                                                                                                                                                                                                                                                                                                                                                                                                                                                                                                                                                                                                                                                                                                                                                                                                                                                                                                                                                                                                                                                                                                                                                                                                                                                                                                                                                                                                                                                                                                                                                                                                                                                                                                                                                                                      | Adjusts benefit formula to account for increases in longevity (but don not raise the reforment age)     Switches to Chianed CPI     Includes state and local workers     Raises the minimum benefit and creates old-age bump     Raises the cap on payroll taxes to the 90% level     Makes a modest benefit adjustment, protecting the bottom 75% of beneficiaries                                                                                                                      |
| Other<br>Spending  | Reforms farm programs Reforms military retirement Reforms civilian retirement Imposes COLA change across government                                                                                                                                                                                                                                                                                                                                                                                                                                                                                                                                                                                                                                                                                                                                                                                                                                                                                                                                                                                                                                                                                                                                                                                                                                                                                                                                                                                                                                                                                                                                                                                                                                                                                                                                                                                                                                                                                                                                                                                                            | Reforms farm programs     Reforms military retirement     Reforms civilian retirement     Imposes COLA change across government                                                                                                                                                                                                                                                                                                                                                          |