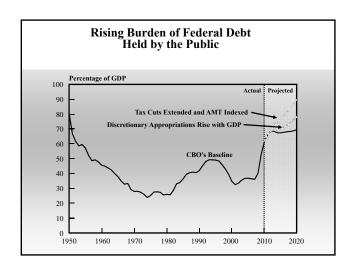

## The National Commission on Fiscal Responsibility: Moment of Truth The Bipartisan Policy Center : Restoring America's Future

## November – December 2010

| POLICY             | The National Commission on Fiscal<br>Responsibility