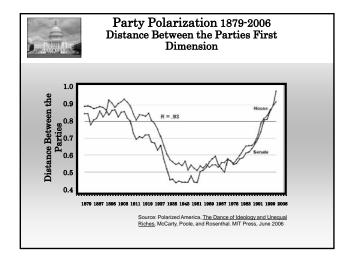

## The National Commission on Fiscal Responsibility: Moment of Truth The Bipartisan Policy Center : Restoring America's Future

## November – December 2010

| POLICY             | The National Commission on Fiscal<br>Responsibility