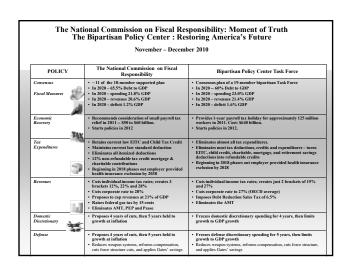

## November – December 2010

| POLICY             | The National Commission on Fiscal<br>Responsibility                                                                                                                                                                                                                                                                                                                                                                                                                                                                                                                                                                                                                                                                                                                                                                                                                                                                                                                                                                                                                                                                                                                                                                                                                                                                                                                                                                                                                                                                                                                                                                                                                                                                                                                                                                                                                                                                                                                                                                                                                                                                            | Bipartisan Policy Center Task Force                                                                                                                                                                                                                                                                                                                                                                                                                                                      |
|--------------------|--------------------------------------------------------------------------------------------------------------------------------------------------------------------------------------------------------------------------------------------------------------------------------------------------------------------------------------------------------------------------------------------------------------------------------------------------------------------------------------------------------------------------------------------------------------------------------------------------------------------------------------------------------------------------------------------------------------------------------------------------------------------------------------------------------------------------------------------------------------------------------------------------------------------------------------------------------------------------------------------------------------------------------------------------------------------------------------------------------------------------------------------------------------------------------------------------------------------------------------------------------------------------------------------------------------------------------------------------------------------------------------------------------------------------------------------------------------------------------------------------------------------------------------------------------------------------------------------------------------------------------------------------------------------------------------------------------------------------------------------------------------------------------------------------------------------------------------------------------------------------------------------------------------------------------------------------------------------------------------------------------------------------------------------------------------------------------------------------------------------------------|------------------------------------------------------------------------------------------------------------------------------------------------------------------------------------------------------------------------------------------------------------------------------------------------------------------------------------------------------------------------------------------------------------------------------------------------------------------------------------------|
| Health             | Medicatel Expands managed care for dual clapible.  Institute to reform Raises Medicate premiums Strengthens IP AM Provides illustrative option Converts EIM program from defined-benefit to defined-contribution with support growing (2012), the program of the convertigation of the convert | Medicail Expanh amazed care for dual eligibles<br>luminuses tor reform Medicare permisms.  Raises Medicare permisms. In 2018, transfers Medicare to premism-support model, but<br>maintains traditional Medicare so default option. Limits federal<br>Limit Medicaid growth: end forter anticling payments in Medicaid<br>by decoupling the system.  Limit Medicaid spermasent fix to the SCR mechanism.  Existic us and import us on manufacture and importation of<br>westered between |
| Social<br>Security | Raises retirement ages dowly over time Switches to Chained CPI Includes state and local workers Raises the minimum benefit and creates old age bump Raises the cap on payroll taxes to the 90% level Makes benefit adjustment, protecting the bottom 50% of beneficiaries                                                                                                                                                                                                                                                                                                                                                                                                                                                                                                                                                                                                                                                                                                                                                                                                                                                                                                                                                                                                                                                                                                                                                                                                                                                                                                                                                                                                                                                                                                                                                                                                                                                                                                                                                                                                                                                      | Adjusts benefit formula to account for increases in longevity (but don not raise the reforment age)     Switches to Chianed CPI     Includes state and local workers     Raises the minimum benefit and creates old-age bump     Raises the cap on payroll taxes to the 90% level     Makes a modest benefit adjustment, protecting the bottom 75% of beneficiaries                                                                                                                      |
| Other<br>Spending  | Reforms farm programs Reforms military retirement Reforms civilian retirement Imposes COLA change across government                                                                                                                                                                                                                                                                                                                                                                                                                                                                                                                                                                                                                                                                                                                                                                                                                                                                                                                                                                                                                                                                                                                                                                                                                                                                                                                                                                                                                                                                                                                                                                                                                                                                                                                                                                                                                                                                                                                                                                                                            | Reforms farm programs     Reforms military retirement     Reforms civilian retirement     Imposes COLA change across government                                                                                                                                                                                                                                                                                                                                                          |