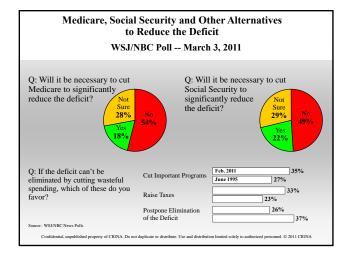

## The National Commission on Fiscal Responsibility: Moment of Truth The Bipartisan Policy Center : Restoring America's Future

## November – December 2010

| POLICY             | The National Commission on Fiscal<br>Responsibility                                                                                                                                                                                                                                                                                                                                                                                                                                                                                                                                                                                                                                                                                                                                                                                                                                                                                                                                                                                                                                                                                                                                                                                                                                                                                                                                                                                                                                                                                                                                                                                                                                                                                                                                                                                                                                                                                                                                                                                                                                                                            | Bipartisan Policy Center Task Force                                                                                                                                                                                                                                                                                                                                                                                                                                                      |
|--------------------|--------------------------------------------------------------------------------------------------------------------------------------------------------------------------------------------------------------------------------------------------------------------------------------------------------------------------------------------------------------------------------------------------------------------------------------------------------------------------------------------------------------------------------------------------------------------------------------------------------------------------------------------------------------------------------------------------------------------------------------------------------------------------------------------------------------------------------------------------------------------------------------------------------------------------------------------------------------------------------------------------------------------------------------------------------------------------------------------------------------------------------------------------------------------------------------------------------------------------------------------------------------------------------------------------------------------------------------------------------------------------------------------------------------------------------------------------------------------------------------------------------------------------------------------------------------------------------------------------------------------------------------------------------------------------------------------------------------------------------------------------------------------------------------------------------------------------------------------------------------------------------------------------------------------------------------------------------------------------------------------------------------------------------------------------------------------------------------------------------------------------------|------------------------------------------------------------------------------------------------------------------------------------------------------------------------------------------------------------------------------------------------------------------------------------------------------------------------------------------------------------------------------------------------------------------------------------------------------------------------------------------|
| Health             | Medicatel Expands managed care for dual clapible.  Institute to reform Raises Medicate premiums Strengthens IP AM Provides illustrative option Converts EIM program from defined-benefit to defined-contribution with support growing (2012), the program of the convertigation of the convert | Medicail Expanh amazed care for dual eligibles<br>luminuses tor reform Medicare permisms.  Raises Medicare permisms. In 2018, transfers Medicare to premism-support model, but<br>maintains traditional Medicare so default option. Limits federal<br>Limit Medicaid growth: end forter anticling payments in Medicaid<br>by decoupling the system.  Limit Medicaid spermasent fix to the SCR mechanism.  Existic us and import us on manufacture and importation of<br>westered between |
| Social<br>Security | Raises retirement ages dowly over time Switches to Chained CPI Includes state and local workers Raises the minimum benefit and creates old age bump Raises the cap on payroll taxes to the 90% level Makes benefit adjustment, protecting the bottom 50% of beneficiaries                                                                                                                                                                                                                                                                                                                                                                                                                                                                                                                                                                                                                                                                                                                                                                                                                                                                                                                                                                                                                                                                                                                                                                                                                                                                                                                                                                                                                                                                                                                                                                                                                                                                                                                                                                                                                                                      | Adjusts benefit formula to account for increases in longevity (but don not raise the reforment age)     Switches to Chianed CPI     Includes state and local workers     Raises the minimum benefit and creates old-age bump     Raises the cap on payroll taxes to the 90% level     Makes a modest benefit adjustment, protecting the bottom 75% of beneficiaries                                                                                                                      |
| Other<br>Spending  | Reforms farm programs Reforms military retirement Reforms civilian retirement Imposes COLA change across government                                                                                                                                                                                                                                                                                                                                                                                                                                                                                                                                                                                                                                                                                                                                                                                                                                                                                                                                                                                                                                                                                                                                                                                                                                                                                                                                                                                                                                                                                                                                                                                                                                                                                                                                                                                                                                                                                                                                                                                                            | Reforms farm programs     Reforms military retirement     Reforms civilian retirement     Imposes COLA change across government                                                                                                                                                                                                                                                                                                                                                          |