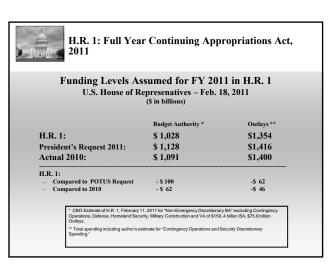

## The National Commission on Fiscal Responsibility: Moment of Truth The Bipartisan Policy Center : Restoring America's Future