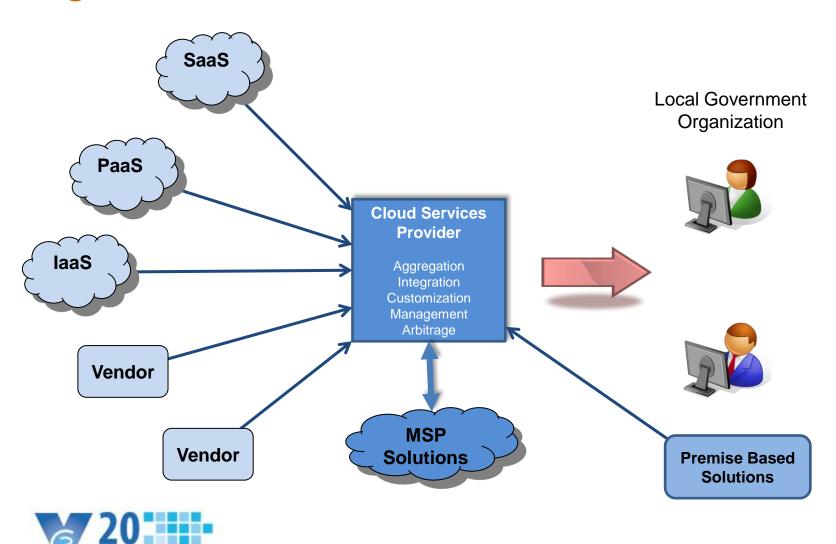

### **Common Premise Based IT Environment**

#### Expensive in time and resources to install and maintain!

- 3 4 year refresh cycle for PCs
- Reoccurring software license fees
- Insufficient skill level of IT staff
- Lacks adequate backups & security
- Slow restoral of critical business processes after a disaster