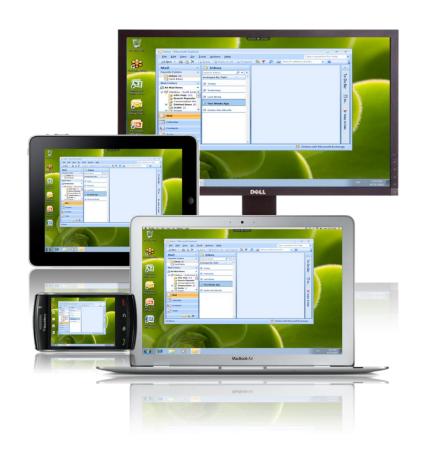

any device. wherever. whenever.

# **Hosted Desktop Solutions**

- Cloud-based Desktop Solution that works with ANY device from ANY location!
- Never purchase a PC or server again.
- Utilize more reliable and powerful computers.
- Eliminate unplanned technology expenses.