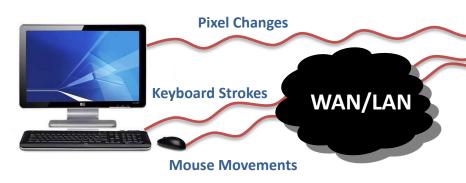

any device. wherever. whenever.

#### **Cloud Desktop Components:**

**Applications** 

**Storage** 

**Backups** 

**Support** 

**Hardware** 

**Reports and Documents** 